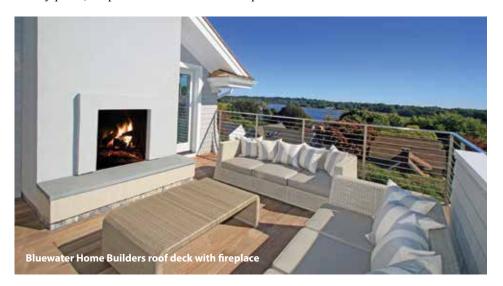

Sound Beach living room

Glass enclosed breezeways & open tread stairs inside, and outside - roof decks take advantage of spectacular views, and fireplaces add warmth and enjoyment. Hot tubs, infinity pools, firepits and water features are plentiful.