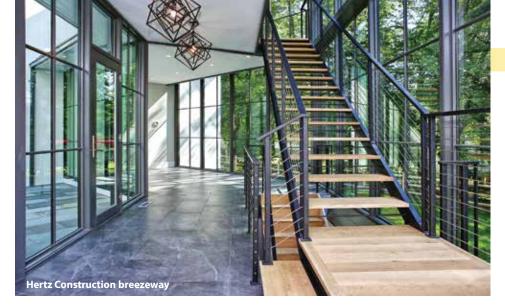

Sound Beach living room

Glass enclosed breezeways & open tread stairs inside, and outside - roof decks take advantage of spectacular views, and fireplaces add warmth and enjoyment. Hot tubs, infinity pools, firepits and water features are plentiful.