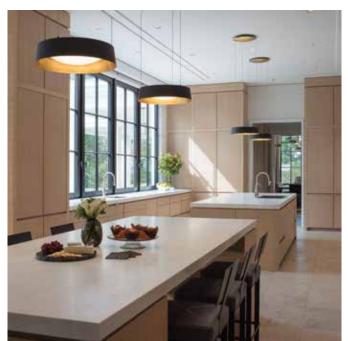

**Sound Beach Kitchen** 

year's winning builders used low profile drywall detailing on ceilings and trim work, flat panel cabinetry with linen finish, quartz counters and floating shelves. We saw faux finishes over wood stain to give it an aged look, and matte finishes on rift sawn floors. In bathrooms, tiled floors were seamless with infinity drains and light wells in the shower. Walls and floors were covered in marble slab or large format porcelain tile.