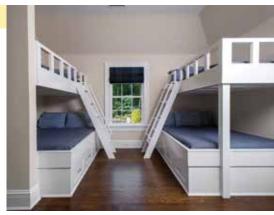

Inside their homes, this

**Back Country RAM bunk beds** 

Bunk beds are in vogue, and sliding barn doors have morphed from reclaimed wood to anodized metal and frosted glass, and they are being creatively utilized for everything from patio entries and walk-in closets to window shutters.